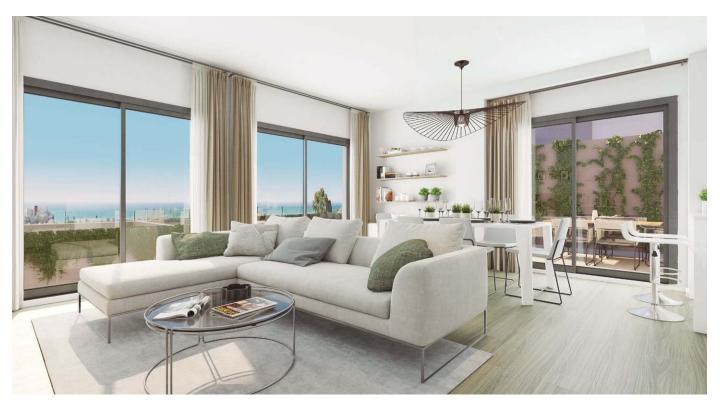

The external facades of the properties will be layered with continuous mortar coating, cavity wall insulation with projected polyurethane foam and interior insulated drywalls. The interior of the properties will consist of insulated drywalls.

The walls between properties will be made of sound-absorbing cladded brickwork on both sides, with drywalls and insulation.

The flooring will be laminated by NATURDEC and the skirting boards will be made of waterproof lacquered MDF in the same colour as the other interior finishes of the property, except for the bathrooms. The bathroom floors will be layered with stoneware by SALONI and skirting boards of the same material in untiled areas. The walls in bathrooms will be tiled with stoneware by SALONI in the bathtub and shower areas, whereas the

remaining walls will be finished in plastic paint. Washroom walls will all be tiled.

The suspended ceilings are made of plasterboard in the entire property with manholes in areas where interior air-conditioning units will be placed. Plain plastic paint will be applied to untiled walls and ceilings.