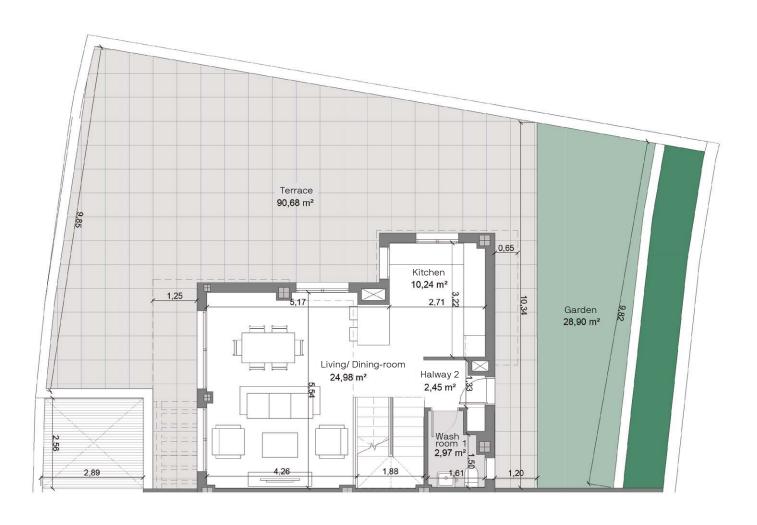

# Property 21 3 bedrooms P-00

The areas described have been calculated according to Consumer Information Decree 218/2005 on the sale and rental of properties in Andalusia.

#### Table of areas

| lable of areas                             |                       |
|--------------------------------------------|-----------------------|
| Built area + Terrace                       | 412,34 m <sup>2</sup> |
| Built area                                 | 251,99 m²             |
| Interior usable area                       | 202,98 m <sup>2</sup> |
| Built area according<br>to Decree 218/2005 | 277,19 m <sup>2</sup> |
| Usable area according to Decree 218/2005   | 223,28 m²             |
| Halway 1                                   | 15,62 m²              |
| Halway 2                                   | 2,45 m <sup>2</sup>   |
| Living/ Dining-room                        | 24,98 m <sup>2</sup>  |
| Kitchen                                    | 10,24 m <sup>2</sup>  |
| Corridor                                   | 3,02 m <sup>2</sup>   |
| Bedroom 1                                  | 12,03 m <sup>2</sup>  |
| Bedroom 2                                  | 10,88 m²              |
| Bedroom 3                                  | 10,67 m <sup>2</sup>  |
| Bathroom 1                                 | 3,79 m <sup>2</sup>   |
| Bathroom 2                                 | 3,62 m <sup>2</sup>   |
| Washroom 1                                 | 2,97 m <sup>2</sup>   |
| Storage room                               | 5,37 m <sup>2</sup>   |
| Parking                                    | 97,34 m <sup>2</sup>  |
| Terrace                                    | 90,68 m <sup>2</sup>  |
| Garden                                     | 28,90 m <sup>2</sup>  |
| Porch                                      | 11,22 m <sup>2</sup>  |
| TOTAL                                      | 333,78 m <sup>2</sup> |
|                                            |                       |