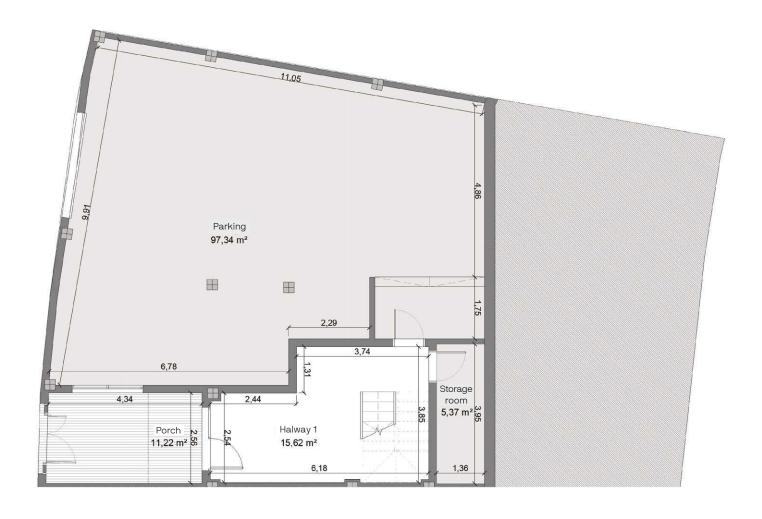

# Property 21 3 bedrooms P-00

The areas described have been calculated according to Consumer Information Decree 218/2005 on the sale and rental of properties in Andalusia.

#### Table of areas

| lable of areas                             |                       |
|--------------------------------------------|-----------------------|
| Built area + Terrace                       | 412,34 m <sup>2</sup> |
| Built area                                 | 251,99 m²             |
| Interior usable area                       | 202,98 m <sup>2</sup> |
| Built area according<br>to Decree 218/2005 | 277,19 m <sup>2</sup> |
| Usable area according to Decree 218/2005   | 223,28 m²             |
| Halway 1                                   | 15,62 m²              |
| Halway 2                                   | 2,45 m <sup>2</sup>   |
| Living/ Dining-room                        | 24,98 m <sup>2</sup>  |
| Kitchen                                    | 10,24 m <sup>2</sup>  |
| Corridor                                   | 3,02 m <sup>2</sup>   |
| Bedroom 1                                  | 12,03 m <sup>2</sup>  |
| Bedroom 2                                  | 10,88 m²              |
| Bedroom 3                                  | 10,67 m <sup>2</sup>  |
| Bathroom 1                                 | 3,79 m <sup>2</sup>   |
| Bathroom 2                                 | 3,62 m <sup>2</sup>   |
| Washroom 1                                 | 2,97 m <sup>2</sup>   |
| Storage room                               | 5,37 m <sup>2</sup>   |
| Parking                                    | 97,34 m <sup>2</sup>  |
| Terrace                                    | 90,68 m <sup>2</sup>  |
| Garden                                     | 28,90 m <sup>2</sup>  |
| Porch                                      | 11,22 m <sup>2</sup>  |
| TOTAL                                      | 333,78 m <sup>2</sup> |
|                                            |                       |