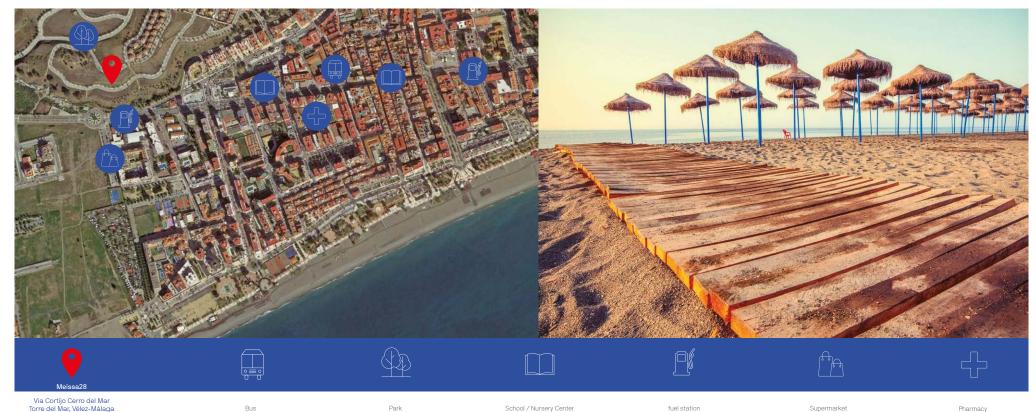

## Location.

## Torre del Mar.

The development is situated in a popular residential area of the town that is consolidated, well communicated and provided with green areas. It is only ten minutes from the Torre del Mar promenade, the second most populated town in Velez-Malaga.