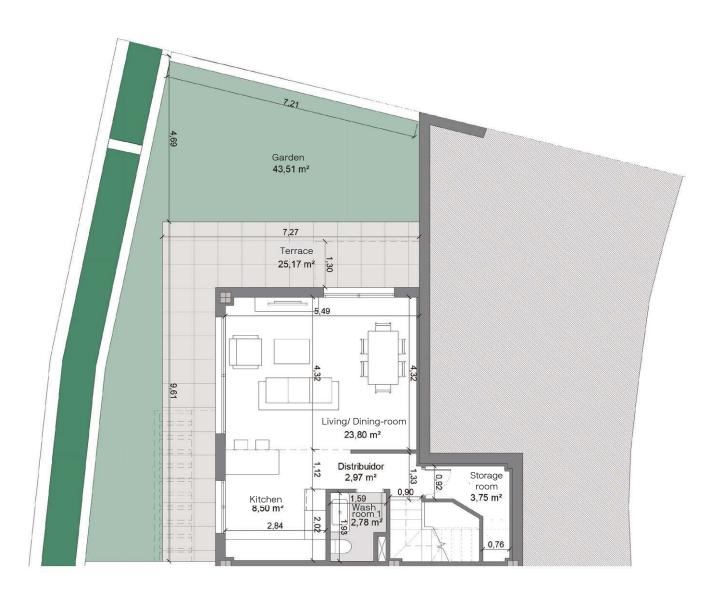

## Property 26 3 bedrooms P-00

The areas described have been calculated according to Consumer Information Decree 218/2005 on the sale and rental of properties in Andalusia.

### Cuadro de Superficies

| cuadro de superficies                      |                       |
|--------------------------------------------|-----------------------|
| Built area + Terrace                       | 269,96 m²             |
| Built area                                 | 121,68 m²             |
| Interior usable area                       | 92,50 m²              |
| Built area according<br>to Decree 218/2005 | 178,70 m²             |
| Usable area according to Decree 218/2005   | 142,33 m²             |
| Halway                                     | 2,82 m²               |
| Living/ Dining-room                        | 23,80 m <sup>2</sup>  |
| Kitchen                                    | 8,50 m <sup>2</sup>   |
| Corridor                                   | 2,97 m <sup>2</sup>   |
| Corridor                                   | 4,74 m <sup>2</sup>   |
| Bedroom 1                                  | 12,97 m <sup>2</sup>  |
| Bedroom 2                                  | 11,44 m²              |
| Bedroom 3                                  | 10,27 m <sup>2</sup>  |
| Bathroom 1                                 | 4,70 m <sup>2</sup>   |
| Bathroom 2                                 | 3,76 m <sup>2</sup>   |
| Washroom                                   | 2,78 m <sup>2</sup>   |
| Storage room                               | 3,75 m <sup>2</sup>   |
| Parking                                    | 36,89 m <sup>2</sup>  |
| Porch                                      | 11,58 m²              |
| Terrace                                    | 25,17 m <sup>2</sup>  |
| Garden                                     | 43,51 m <sup>2</sup>  |
| TOTAL                                      | 209,65 m <sup>2</sup> |
|                                            |                       |