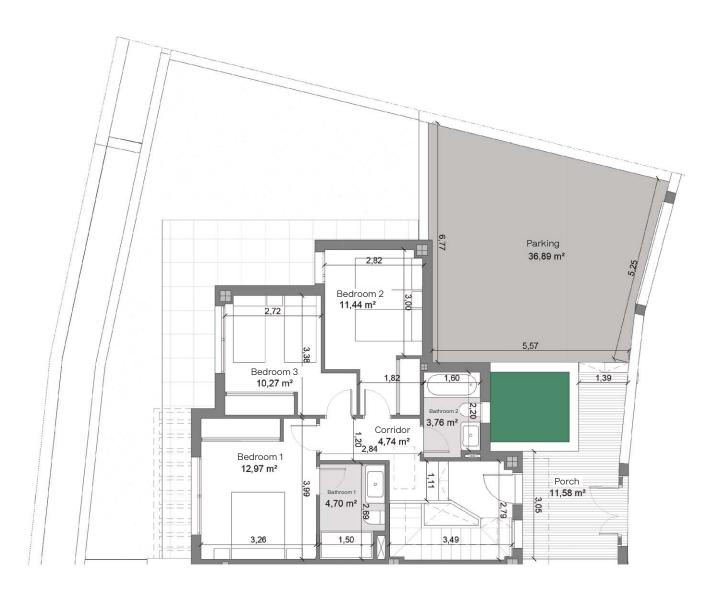

## Property 26 3 bedrooms P-00

The areas described have been calculated according to Consumer Information Decree 218/2005 on the sale and rental of properties in Andalusia.

### Cuadro de Superficies

| cuadro de superficies                      |                       |
|--------------------------------------------|-----------------------|
| Built area + Terrace                       | 269,96 m²             |
| Built area                                 | 121,68 m²             |
| Interior usable area                       | 92,50 m²              |
| Built area according<br>to Decree 218/2005 | 178,70 m²             |
| Usable area according to Decree 218/2005   | 142,33 m²             |
| Halway                                     | 2,82 m²               |
| Living/ Dining-room                        | 23,80 m <sup>2</sup>  |
| Kitchen                                    | 8,50 m <sup>2</sup>   |
| Corridor                                   | 2,97 m <sup>2</sup>   |
| Corridor                                   | 4,74 m <sup>2</sup>   |
| Bedroom 1                                  | 12,97 m <sup>2</sup>  |
| Bedroom 2                                  | 11,44 m²              |
| Bedroom 3                                  | 10,27 m <sup>2</sup>  |
| Bathroom 1                                 | 4,70 m <sup>2</sup>   |
| Bathroom 2                                 | 3,76 m <sup>2</sup>   |
| Washroom                                   | 2,78 m <sup>2</sup>   |
| Storage room                               | 3,75 m <sup>2</sup>   |
| Parking                                    | 36,89 m <sup>2</sup>  |
| Porch                                      | 11,58 m²              |
| Terrace                                    | 25,17 m <sup>2</sup>  |
| Garden                                     | 43,51 m <sup>2</sup>  |
| TOTAL                                      | 209,65 m <sup>2</sup> |
|                                            |                       |