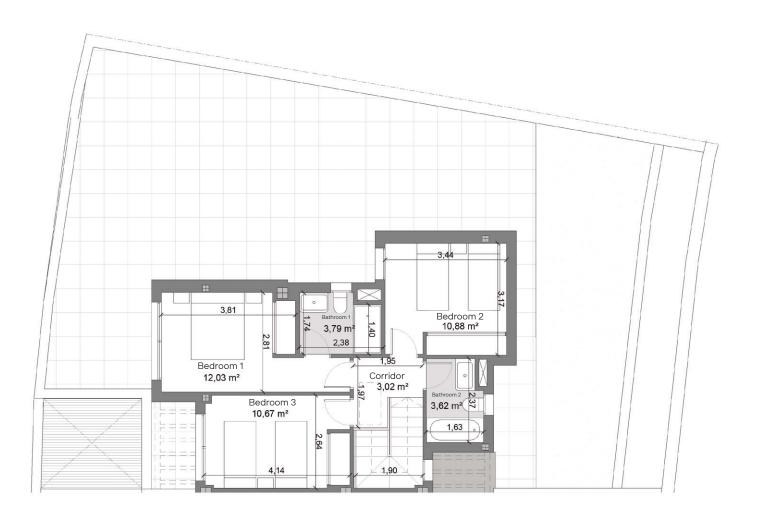

# Property 21 3 bedrooms P-00

The areas described have been calculated according to Consumer Information Decree 218/2005 on the sale and rental of properties in Andalusia.

#### Table of areas

| lable of areas                             |                       |
|--------------------------------------------|-----------------------|
| Built area + Terrace                       | 412,34 m <sup>2</sup> |
| Built area                                 | 251,99 m²             |
| Interior usable area                       | 202,98 m <sup>2</sup> |
| Built area according<br>to Decree 218/2005 | 277,19 m <sup>2</sup> |
| Usable area according to Decree 218/2005   | 223,28 m²             |
| Halway 1                                   | 15,62 m²              |
| Halway 2                                   | 2,45 m <sup>2</sup>   |
| Living/ Dining-room                        | 24,98 m <sup>2</sup>  |
| Kitchen                                    | 10,24 m <sup>2</sup>  |
| Corridor                                   | 3,02 m <sup>2</sup>   |
| Bedroom 1                                  | 12,03 m <sup>2</sup>  |
| Bedroom 2                                  | 10,88 m²              |
| Bedroom 3                                  | 10,67 m <sup>2</sup>  |
| Bathroom 1                                 | 3,79 m <sup>2</sup>   |
| Bathroom 2                                 | 3,62 m <sup>2</sup>   |
| Washroom 1                                 | 2,97 m <sup>2</sup>   |
| Storage room                               | 5,37 m <sup>2</sup>   |
| Parking                                    | 97,34 m <sup>2</sup>  |
| Terrace                                    | 90,68 m <sup>2</sup>  |
| Garden                                     | 28,90 m <sup>2</sup>  |
| Porch                                      | 11,22 m <sup>2</sup>  |
| TOTAL                                      | 333,78 m <sup>2</sup> |
|                                            |                       |