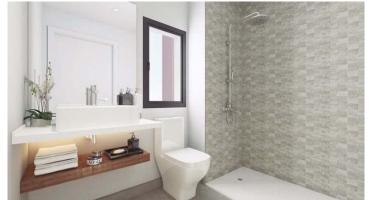

### Plumbing and bathroom units

The internal water network will be made of reticulated polyurethane ducts. In bathrooms the units will be vitrified porcelain by ROCA, except for the bathtubs, which will be in enamelled steel and the shower bases, which will be made of resin material. Shower taps will be provided with thermostatic mixing valve in main bathroom and single lever taps in the bathtub of second bathroom. The remaining bathroom units will be provided with single lever taps by ROCA. Hot water is provided by an electric water heater supported with solar power. Bathroom sinks will be mounted on unit tops made of guartz and resin.