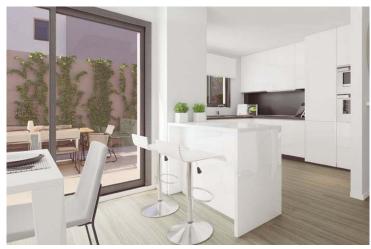

### Other systems

An air-conditioning system is fully installed with heating pump (for cooling and heating) and fiberglass ducts. The interior units are mounted in the suspended ceiling of the bathrooms and the exterior units are mounted on the technical roof. Electronic video intercommunication system with call receiver and colour imaging. The properties are provided with interior air renovation systems through humidity control extractor fans in bathrooms and kitchens. Fully furnished kitchen with quartz and resin worktop and appliances.